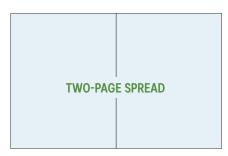

# **TWO-PAGE SPREAD**

Bleed: 15.75" w x 10.75"h Trimmed to: 15.5" w x 10.5"h Live area: 15" w x 10"h (.25" on each side of the gutter)