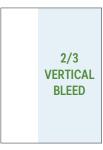

#### 2/3 VERTICAL BLEED

Bleed: 5.1875"w x 10.75"h Trimmed to: 4.9375"w x 10.5"h Live area: 4.1875"w x 9.75"h

**1/2 VERTICAL** 4.4375" w x 6.5"h

**1/3 VERTICAL** 2.125"w x 9.5"h

**1/3 HORIZONTAL** 4.4375" w x 4.5" h