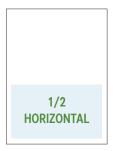

PRINT SPECS



DIGITAL AD SPECS



**SUBMISSION GUIDELINES** 

# **2024 ADVERTISING SUBMISSION KIT**

# **Print Ad Specs**

- Only a full-page ad guarantees exclusivity on the page.
- Set your document up to the bleed size, keeping all images/text in live area.



# **TWO-PAGE SPREAD**

Bleed: 15.75" w x 10.75"h Trimmed to: 15.5" w x 10.5"h Live area: 15" w x 10"h (.25" on each side of the gutter)



## **FULL PAGE**

Bleed: 8"w x 10.75"h Trimmed to: 7.75"w x 10.5"h Live area: 7.25"w x 10"h



#### **BACK COVER**

Bleed: 8"w x 8.125"h Trimmed to: 7.75"w x 8"h Live area: 7.25"w x 7.75"h Special size to accommodate mailing address and indicia.



### **FEATURE JUMP**

Bleed: 15.75"w x 5.25"h Trimmed to: 15.5"w x 5.125"h Live area: 15"w x 4.875"h (.25" on each

side of the gutter)



# **1/2 HORIZONTAL** 6.75"w x 4.5"h



#### 2/3 VERTICAL BLEED

Bleed: 5.1875"w x 10.75"h Trimmed to: 4.9375"w x 10.5"h Live area: 4.1875"w x 9.75"h



**1/2 VERTICAL** 4.4375" w x 6.5"h



**1/3 VERTICAL** 2.125"w x 9.5"h

**1/3 HORIZONTAL** 4.4375" w x 4.5" h



**1/6 VERTICAL** 2.125"w x 4.5"h

# **Website Display Ad Specs**

For more info, email ads@farmflavormedia.com or visit the Ad Resource Center at farmflavormedia.com/ads



# **ROTATING ONLINE DISPLAY ADS**

Rotate for 90 days throughout the site.

#### SIZES AND PLACEMENT:

- Super Leaderboard Desktop 970x90 | Tablet 728x90 | Mobile 320x50 Three creatives required
- Right Adhesive Medium Rectangle Desktop/Tablet/Mobile 300x250
- 3 In-Content Medium Rectangle Desktop/Tablet/Mobile 300x250

# **BOTTOM ADHESIVE BANNER**

Stationa