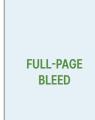

## **FULL PAGE**

Bleed: 8"w x 10.75"h Trimmed to: 7.75"w x 10.5"h Live area: 7.25"w x 10"h