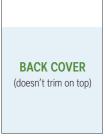

#### **BACK COVER**

Bleed: 8"w x 8.125"h Trimmed to: 7.75"w x 8"h Live area: 7.25"w x 7.75"h Special size to accommodate mailing address and indicia.