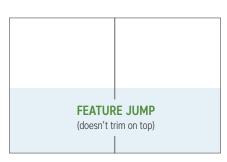

### **FEATURE JUMP**

Bleed: 15.75"w x 5.25"h Trimmed to: 15.5"w x 5.125"h Live area: 15"w x 4.875"h (.25" on each

side of the gutter)